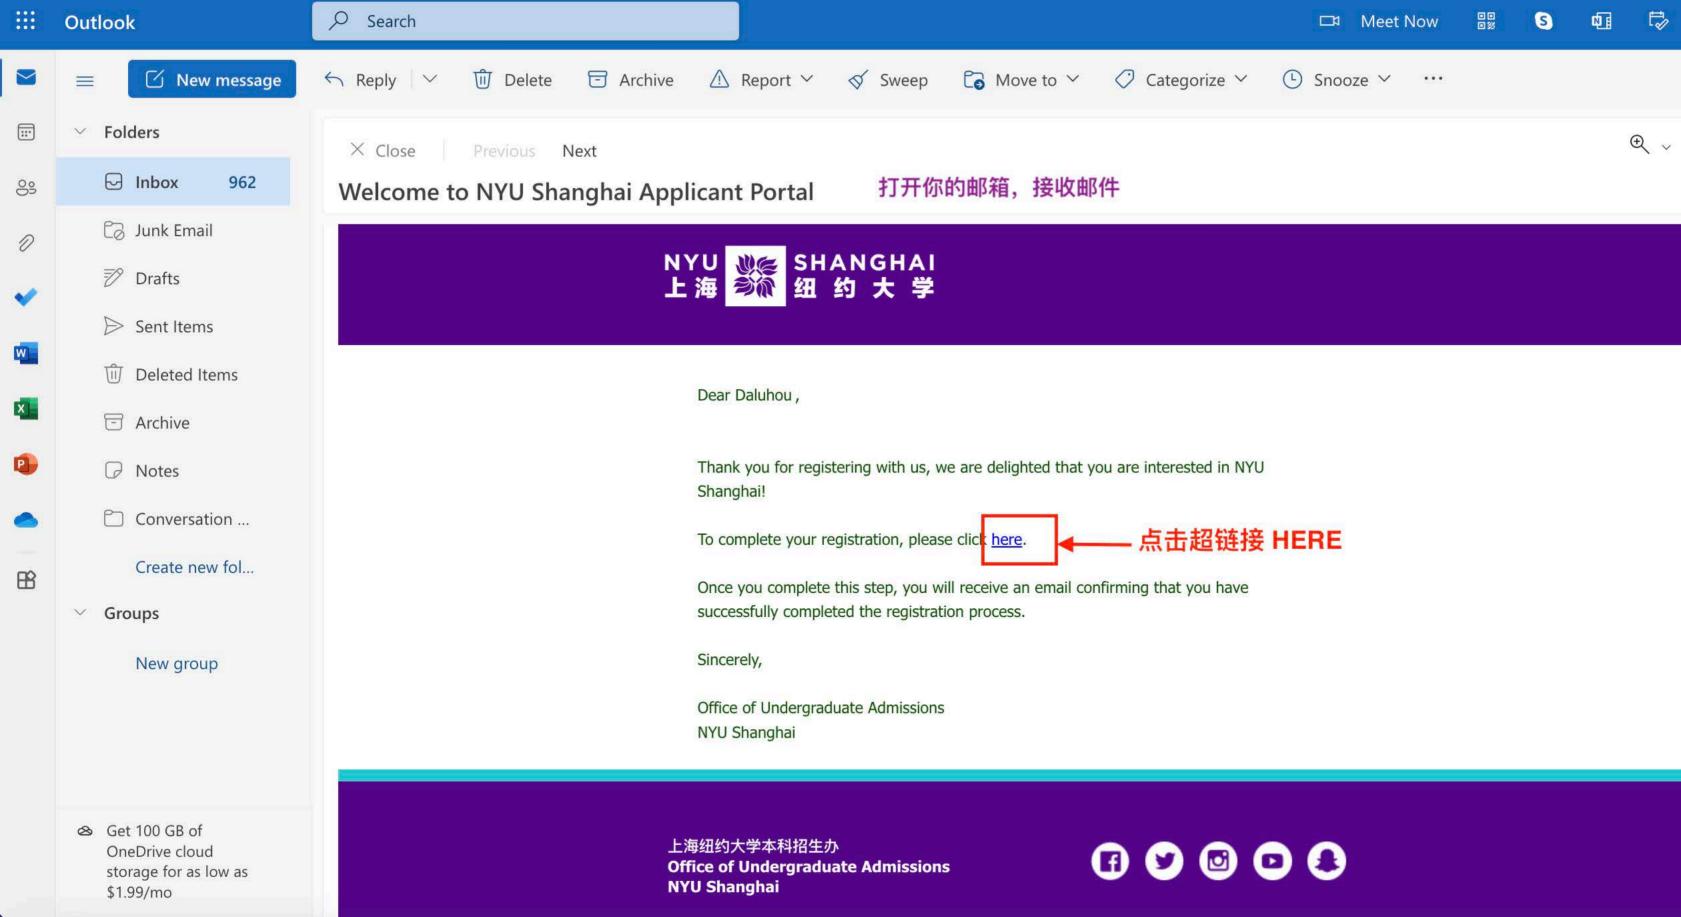

## Welcome to the NYU Shanghai Applicant Portal!

感谢注册上海纽约大学本科网申系统! 你已完成了注册账号的第一步,请登录你输入的邮箱查收一封来自NYU Shanghai Office of Admissions的邮件,完成注册并开启你的申请。如有任何问题,请邮件联系上海纽约大学本科招生办: shanghai.admissions@nyu.edu。

| Q | 中文(中国) · 注册/登录